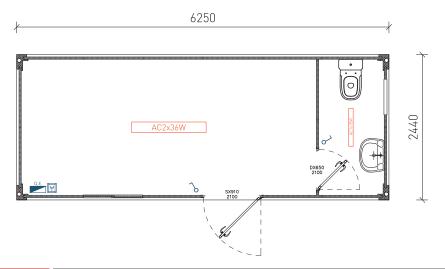

## Main Elevation

| Width (Ext.)       | 2440mm.                                                                                      |
|--------------------|----------------------------------------------------------------------------------------------|
| Height (Int.)      | 2500mm (Option 3000mm).                                                                      |
| Windows            | Sliding lacquered white aluminium windows, 1000x1045mm, with gratings and anti-mosquito net. |
| Doors              | Lacquered white steel isolated doors, 40 mm thick (according to drawing).                    |
| Panel              | Sandwich 1000mm; thickness 40mm; shaped.                                                     |
| Pavement type      | Base: Galvanized structure with locking in omegas. Floor in MGO.                             |
| Pavement covering  | Vinyl screen.                                                                                |
| Coverage           | Galvanized profiled plate. False ceiling consisting of 30 mm sandwich panel.                 |
| Coverage isolation | Rock wool with vapor barrier, 60mm thick.                                                    |
| Electrical board   | 1 Differential 25A/30mA, 1 breaker 10A + 2 of 16A (with AC + 1 circuit breaker 16A).         |
| Sockets            | Monophase and surface mounted socket (according to drawing).                                 |
| Switch             | Surface mount (according to drawing).                                                        |
| WC                 | Simple washbasin; toilet; armor 2x18W                                                        |