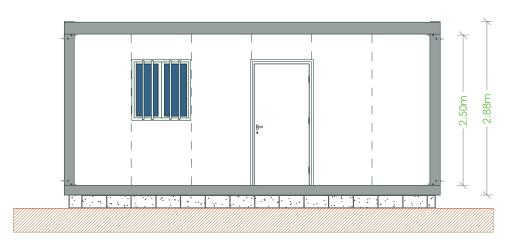

## Main Elevation

| Width (Ext.)       | 2440mm.                                                                                      |
|--------------------|----------------------------------------------------------------------------------------------|
| Height (Int.)      | 2500mm (Option 3000mm).                                                                      |
| Windows            | Sliding lacquered white aluminium windows, 1000x1045mm, with gratings and anti-mosquito net. |
| Doors              | Lacquered white steel isolated doors, 40 mm thick (according to drawing).                    |
| Panel              | Sandwich 1000mm; thickness 40mm; shaped.                                                     |
| Pavement type      | Base: Galvanized structure with locking in omegas. Floor in MGO.                             |
| Pavement covering  | Vinyl screen.                                                                                |
| Coverage           | Galvanized profiled plate. False ceiling consisting of 30 mm sandwich panel.                 |
| Coverage isolation | Rock wool with vapor barrier, 60mm thick.                                                    |
| Electrical board   | 1 Differential 25A/30mA, 1 breaker 10A + 2 of 16A (with AC + 1 circuit breaker 16A).         |
| Sockets            | Monophase and surface mounted socket (according to drawing).                                 |
| Switch             | Surface mount (according to drawing).                                                        |
| WC                 | Simple washbasin; toilet; armor 2x18W                                                        |